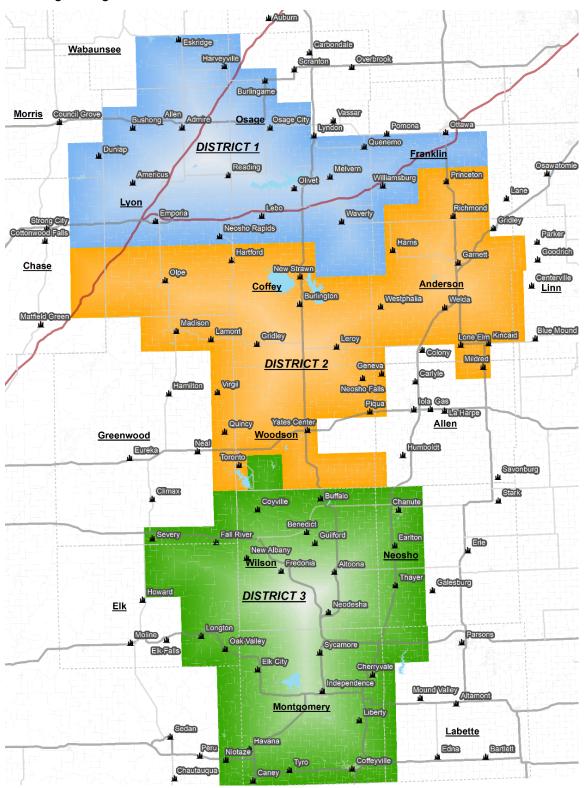

<u>4 Rivers Electric Cooperative, Inc. Board Districts:</u> Member board districts are determined by the member's primary account location and printed on the electricity bills each month.

**DISTRICT 1** – Shall include Townships 14, 15, 16, 17, 18, 19 and 20 south, from Range 9 east of the sixth primary membership (PM), through Range 20 east of the sixth PM that are **COLORED IN BLUE**.

**DISTRICT 2** – Shall include Townships 20, 21, 22, 23, 24, 25 and 26 south, from Range 9 east of the sixth PM, through Range 21 east of the sixth PM that are **COLORED IN ORANGE**.

**DISTRICT 3** – Shall include Townships 26, 27, 28, 29, 30, 31, 32, 33, 34 and 35 south, from Range 11 east of the sixth PM, through Range 18 east of the sixth PM that are **COLORED IN GREEN**.